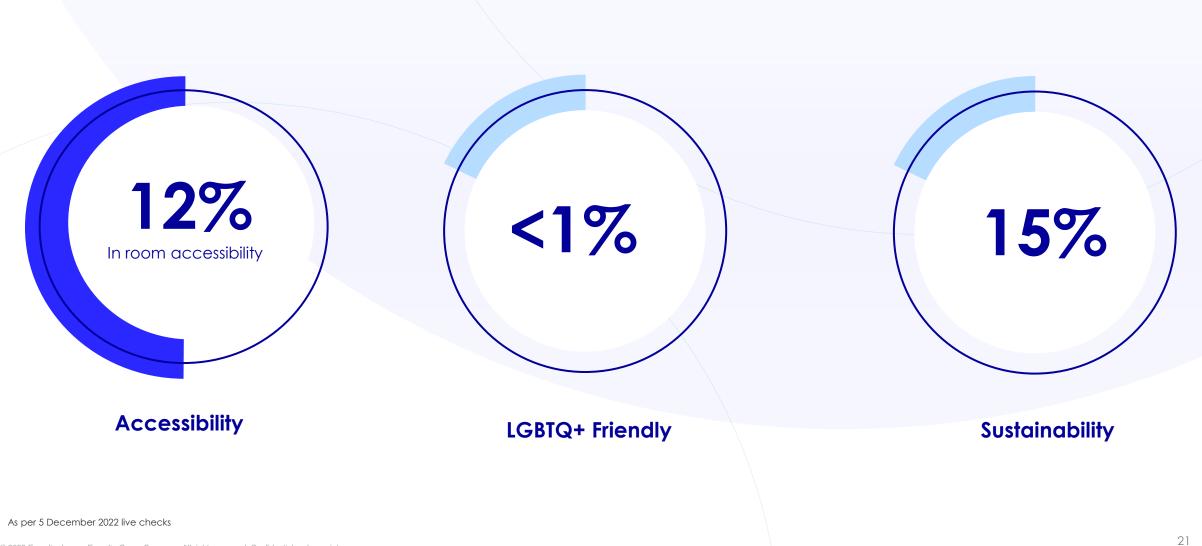

### **Expedia Group Traveler's Preference Quality Index**

Total Properties in Cyprus 2574 (incl. CL & VR)

## Inclusivity: In-Room Accessibility, LGBTQI and Family Friendly

### **Accessibility – Inclusive Travel**

© 2022 Expedia, Inc, an Expedia Group Company. All rights reserved. Confidential and proprietary