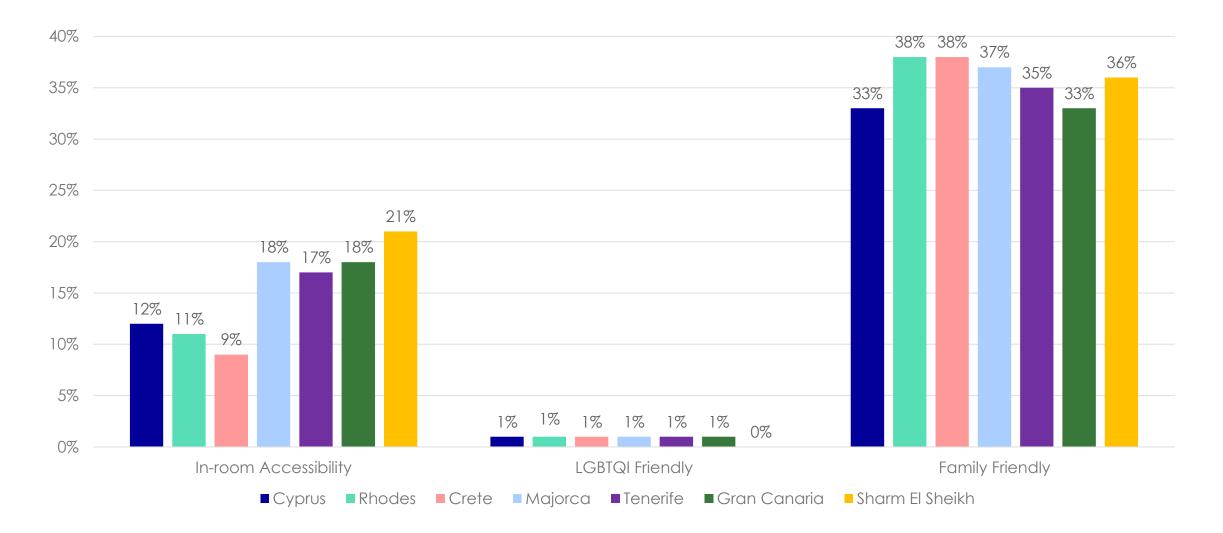

## Inclusivity: In-Room Accessibility, LGBTQI and Family Friendly

### Cyprus vs Competitive Destinations