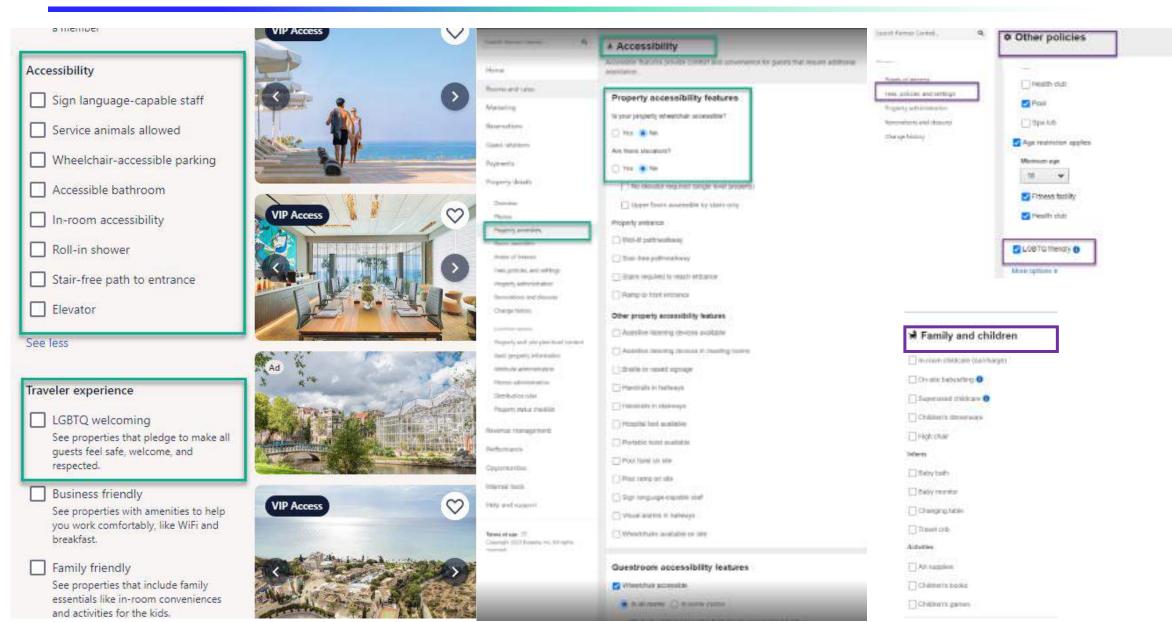

## Inclusivity: In-Room Accessibility, LGBTQI and Family Friendly

### **Accessibility – Inclusive Travel**

© 2022 Expedia, Inc, an Expedia Group Company. All rights reserved. Confidential and proprietary