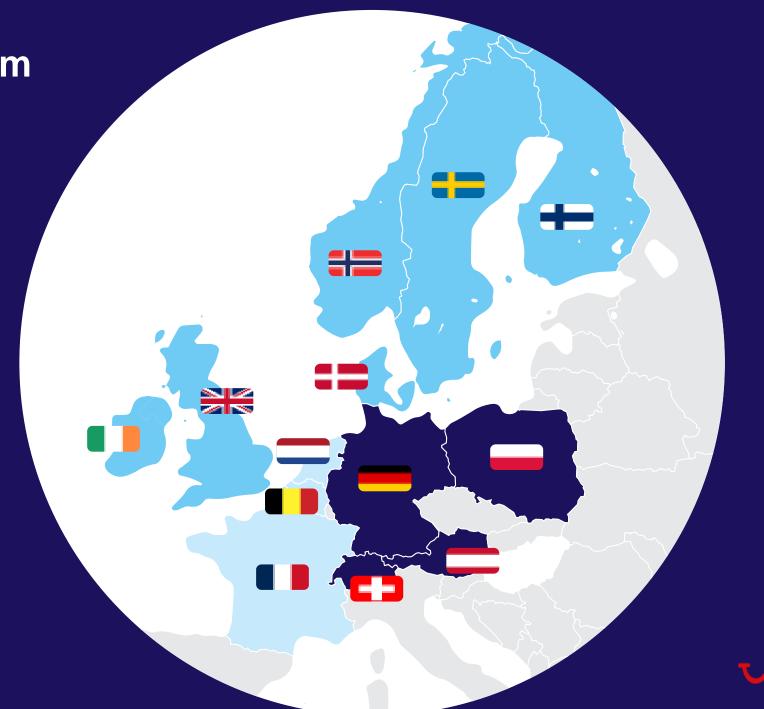

## **TUI Group Overview**

Global group - headquartered in Germany

Cruise ships

16

Hotels

~400

Aircraft

~130

**Travel Agencies** 

~1200

Revenue 2023: **20.7 bn €** 

Underlying EBIT 2023: 977 million €

TUI Care Foundation, initiated by TUI, promotes the positive effects of tourism in 25 countries

Through the TUI Workwide Programme, TUI employees have spent more than **16,380 days** working abroad