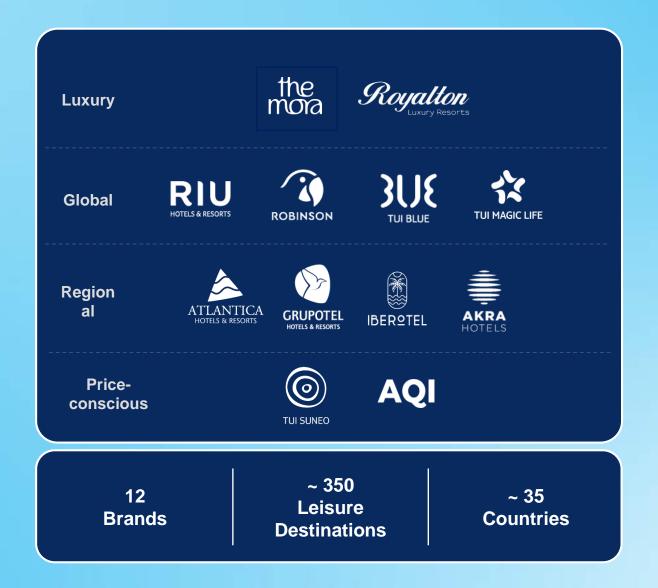

## **TUI Group Overview**



Global group - headquartered in Germany

Cruise ships



16

Hotels



~400

Aircraft



~130

**Travel Agencies** 



~1200

Revenue 2023: **20.7 bn €** 

Underlying EBIT 2023: 977 million €



TUI Care Foundation, initiated by TUI, promotes the positive effects of tourism in 25 countries



Through the TUI Workwide Programme, TUI employees have spent more than **16,380 days** working abroad



Over **7 million**TUI Collection
excursions have been sold since the launch



TUI serves customers from different markets...



## **Hotels & Resorts**











MARELLA CRUISES

Vessels: 7 5

### **TUI Musement**

One of the world's Leading Tours & Activities businesses



**Culture & History** 



**Sightseeing & Traditions** 



**Great Outdoors** 



**Theme Parks & Water Parks** 



**Boats & Water Activities** 



Food & Drink

...and many more!



## Personalised service across the customer journey

State of the art technology and fully empowered destination teams







## TUI Sustainability Agenda: Reduce our environmental footprint significantly, maximise the socio-economic impact of tourism



TUI Airline emissions - 24%

Emissions from TUI's cruise business - 27.5%

TUI Hotel & Resorts emissions - 46.2%



2030











Milestone 2030 with firm commitments and roadmaps for emission reductions. On our way to net-zero emission